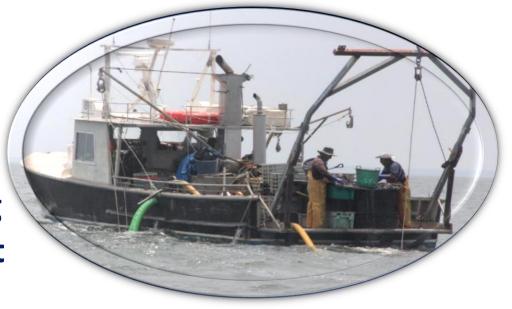

Science supporting Connecticut's coast through...

**EXTENSION:** Natural shellfish bed restoration COVID-19 response

**EDUCATION: Natl Ocean Sciences Bowl CAREER DEVELOPMENT: Internships** 

Healthy Coastal Ecosystems