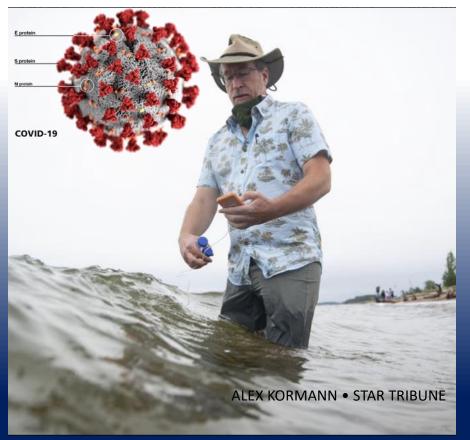

Science supporting Connecticut's coast through...

**EXTENSION:** Natural shellfish bed restoration COVID-19 response

**EDUCATION: Natl Ocean Sciences Bowl CAREER DEVELOPMENT: Internships** 

Healthy Coastal Ecosystems